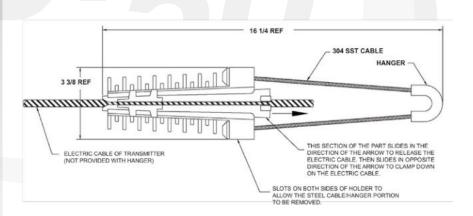

## PRODUCT OVERVIEW:

The Model BCH2000 Cable Hanger from GP:50 is designed to eliminate unnecessary stresses on the transmitter while installed in the application. Affordably priced, the BCH2000 Cable Hanger is designed for easy installation within a variety of environments.