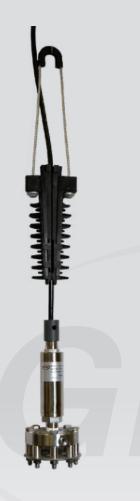

## PRODUCT OVERVIEW:

The Model BCH2000 Cable Hanger from GP:50 is designed to eliminate unnecessary stresses on the transmitter while installed in the application. Affordably priced, the BCH2000 Cable Hanger is designed for easy installation within a variety of environments.