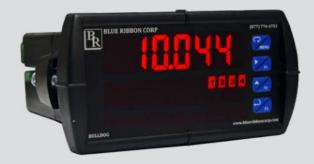

### **OVERVIEW:**

The Model BD300 Pump Controller is designed exclusively for use with the Blue Ribbon Birdcage® submersible level transmitter to provide multiple pump alternation for pumping stations and water municipalities. Featuring four programmable relay switches, a large 6 digit LED dual display, AC or DC power input, on board USB port and an isolated 24 Vdc power supply for use with any 4-20mA device. The BD300 is NEMA 4X and IP65 rated for the most demanding environments.

### FEATURES:

- 0-20 mA, 4-20 mA, 0-5 V, 1-5 V, and  $\pm$  10V Inputs
- Large sunlight readable dual 6-digit display
- NEMA 4X, IP65 Front
- Universal 85-265 VAC, or12/24 VDC Input Power Models
- Front panel programming display and function keys
- Automatic round horizontal tank, or 32-point linearization
- Duplex and triplex pump control
- On board USB port for easy interface to Bulldog Pro programming software
- Free BULLDOG Pro Software for Operation, Monitoring, and Programming
- Standard 1/8 DIN (45mm x 92mm)