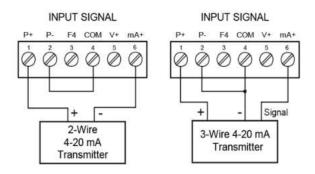

plex pump control
- On board USB port for easy interface to Bulldog Pro programming software
- Free BULLDOG Pro Software for Operation, Monitoring, and Programming
- Standard 1/8 DIN (45mm x 92mm)

### FIELD OPTIONS:

- NEMA 4X field enclosure with or without new light & horn option
- 4-Relay & Digital I/O Expansion Modules
- 1/4 DIN panel adapter (92mm x 92mm) Sunlight Readable Display Models



Models BD300 Pump Controller









# **PUMP CONTROLLER**

#### DIMENSIONAL DRAWING

All dimensions are in inches (mm)



#### Notes:

- 1. Panel cutout required: 1.772" x 3.622" (45 mm x 92 mm)
- 2. Panel thickness: 0.040 0.250" (1.0 mm 6.4 mm)
- 3. Mounting brackets lock in place for easy mounting
- 4. Clearance: Allow 6" (152 mm) behind the panel

## **USING THE BD300 24 VDC POWER SUPPLY:**



## **NEMA 4X FIELD ENCLOSURES:**

Thermoplastic NEMA 4X enclosures are constructed for indoor or outdoor use.

# **CONNECTION DIAGRAM:**





BD281

# **ACCESSORIES:**

© 2015 Blue Ribbon Corp. | 2770 Long Rd, Grand Island, NY 14072 USA

| MODEL   | DESCRIPTION                                     |
|---------|-------------------------------------------------|
| BDDRMK  | DIN RAIL MOUNTING KIT FOR TWO EXPANSION MODULES |
| BDXM    | 4-relay expansion module                        |
| BDIO    | 4 DIGITAL INPUTS & 4 DIGITAL OUTPUTS MODULE     |
| BDCCC   | DUAL ANALOG OUTPUT EXPANSION MODULE             |
| BDUSBSA | USB SERIAL ADAPTER                              |
| BD281   | 1/8 DIN ENCLOSURE                               |

All specifications are for reference purposes only. In the inte