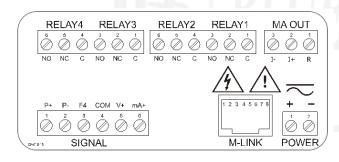

toring, and Programming
- Standard 1/8 DIN (45mm x 92mm)

### FIELD OPTIONS:

- NEMA 4X field enclosure with or without new light & horn option
- 4-Relay & Digital I/O Expansion Modules
- 1/4 DIN panel adapter (92mm x 92mm) Sunlight Readable Display Models



Models BD300 Pump Controller









# **PUMP CONTROLLER**

#### DIMENSIONAL DRAWING

All dimensions are in inches (mm)



#### Notes:

- 1. Panel cutout required: 1.772" x 3.622" (45 mm x 92 mm)
- 2. Panel thickness: 0.040 0.250" (1.0 mm 6.4 mm)
- 3. Mounting brackets lock in place for easy mounting
- 4. Clearance: Allow 6" (152 mm) behind the panel

## **USING THE BD300 24 VDC POWER SUPPLY:**



## **NEMA 4X FIELD ENCLOSURES:**

Thermoplastic NEMA 4X enclosures are constructed for indoor or outdoor use.

# **CONNECTION DIAGRAM:**





BD281

# **ACCESSORIES:**

© 2015 Blue Ribbon Corp. | 2770 Long Rd, Grand Island, NY 14072 USA

| MODEL   | DESCRIPTION                                     |
|---------|-------------------------------------------------|
| BDDRMK  | DIN RAIL MOUNTING KIT FOR TWO EXPANSION MODULES |
| BDXM    | 4-relay expansion module                        |
| BDIO    | 4 DIGITAL INPUTS & 4 DIGITAL OUTPUTS MODULE     |
| BDCCC   | DUAL ANALOG OUTPUT EXPANSION MODULE             |
| BDUSBSA | USB SERIAL ADAPTER                              |
| BD281   | 1/8 DIN ENCLOSURE                               |

All specifications are for reference purposes only. In the interests of continuous product improvement, all specifications are subject to change without notice. Please contact Blue Ribbon Corporation for