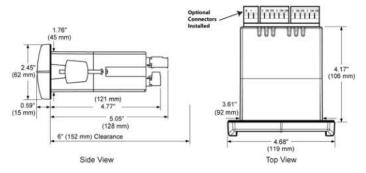

#### DIMENSIONAL DRAWING

All dimensions are in inches (mm)

#### Notes:

- 1. Panel cutout required: 1.772" x 3.622" (45 mm x 92 mm)
- 2. Panel thickness: 0.040 0.250" (1.0 mm 6.4 mm)
- 3. Mounting brackets lock in place for easy mounting
- 4. Clearance: Allow 6" (152 mm) behind the panel