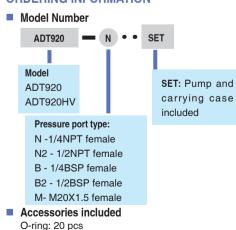

# **ORDERING INFORMATION**

# Connection

Hand-tight connectors for both test gauge and reference gauge.

1/4NPT female, 1/2NPT female, 1/4BSP female, 1/2BSP female, or M20X1.5 female