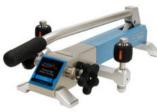

# Additel 920, 920HV Series High Pressure Test Pump

- Generate 3,000 psi (200 bar) in 40 seconds
- Minimal maintenance
- Hand-tight quick connectors
- High volume model available

# **OVERVIEW**

The 920 and 920HV High Pressure Test Pump are hand operated pressure pumps designed to generate pressure from 95% vacuum to 3,000 psi (200 bar). With a long lever, it takes just 40 seconds to reach 3,000 psi (200 bar). The high volume (HV) model has been outfitted with a higher volume pump to provide added capacity. A quality screw press is designed for fine pressure adjustment, with an adjustment resolution up to 10 Pa (0.1 mbar).

A specially designed shut-off valve makes the pressure as stable as possible during calibration. A built-in gas-liquid isolator protects the pump from moisture and dirt to reduce the need for maintenance. The residual liquid in the pump introduced from devices under test will be pushed out and collected during pressure release. Two hand-tight quick connectors installed on the pump allow easy connecting and disconnecting to the test pump without the need for PTFE tape or wrenches. The 920 is an ideal comparison test pump for pressure instruments calibration.