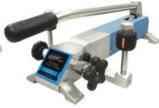

# Additel 920, 920HV Series High Pressure Test Pump

- Generate 3,000 psi (200 bar) in 40 seconds
- Minimal maintenance
- Hand-tight quick connectors
- High volume model available

# **OVERVIEW**

The 920 and 920HV High Pressure Test Pump are hand operated pressure pumps designed to generate pressure from 95% vacuum to 3,000 psi (200 bar). With a long lever, it takes just 40 seconds to reach 3,000 psi (200 bar). The high volume (HV) model has been outfitted with a higher volume pump to provide added capacity. A quality screw press is designed for fine pressure adjustment, with an adjustment resolution up to 10 Pa (0.1 mbar).

A specially designed shut-off valve makes the pressure as stable as possible during calibration. A built-in gas-liquid isolator protects the pump from moisture and dirt to reduce the need for maintenance. The residual liquid in the pump introduced from devices under test will be pushed out and collected during pressure release. Two hand-tight quick connectors installed on the pump allow easy connecting and disconnecting to the test pump without the need for PTFE tape or wrenches. The 920 is an ideal comparison test pump for pressure instruments calibration.