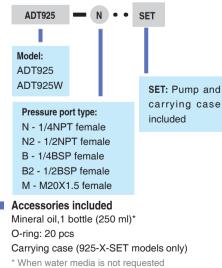

## **ORDERING INFORMATION**

#### Model Number

Hand-tight connectors for both test gauge and reference gauge.

1/4NPT female, 1/2NPT female, 1/4BSP female, 1/2BSP female, or M20X1.5 female

- Dimensions: Height: 4.72" (120 mm)
  - Base: 9.84" (250 mm) x 5.51" (140 mm)
- Weight: 3.7 lb (1.7 kg).
- Warranty: 1 year
- Piston volume