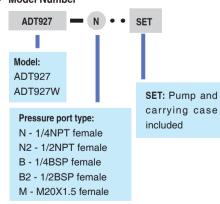

### ORDERING INFORMATION

### Accessories included

Mineral oil,1 bottle (250 ml)\*

O-ring: 20 pcs

Carrying case (927-X-SET models only)

\* When water media is not requested

Connection

Hand-tight connectors for both test gauge and

reference gauge.

1/4NPT female, 1/2NPT female, 1/4BSP female, 1/2BSP female, or M20X1.5 female

Dimensions: Height: 5.31" (135 mm)

Base: 11.42" (290 mm) x 7.80" (198 mm).