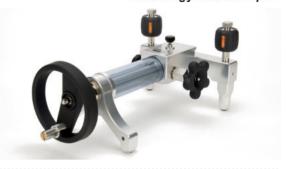

#### **OVERVIEW**

The 927 Hydraulic Pressure Test Pump is a hand operated pressure pump designed to generate pressure from 85% vacuum to 10,000 psi (700 bar). With the patented screw press technology, high pressures can be easily generated, as well as increased and decreased smoothly. With no check valve (non-returning valve), the 927 avoids the troublesome leakage issues that is usually experienced with most hand pumps and allows for minimal maintenance. Two hand-tight quick connectors installed on the pump allow easy connecting and disconnecting to the test pump without the need for PTFE tape or wrenches. The 927 is an ideal comparison test pump for calibrating pressure measuring instruments such as test gauges, indicators or transducers in the field or laboratory.

### **FEATURES**

- Portable Only 7 lb
- Durable and Minimal Maintenance

Patented screw press technology, without nonreturning valve inside that is usually used on troublesome hand pumps.

Easy-to-use

The high pressure can be generated easily, as well as increased and decreased smoothly.

Extremely Low Leakage

Patented screw press technology, replaces troublesome check valves (non-returning valve) used in most hand pumps which practically eliminates leakage.

Hand-tight Quick Connectors

Allows easy connecting and disconnecting to the test pump without the need for PTFE tape or wrenches.